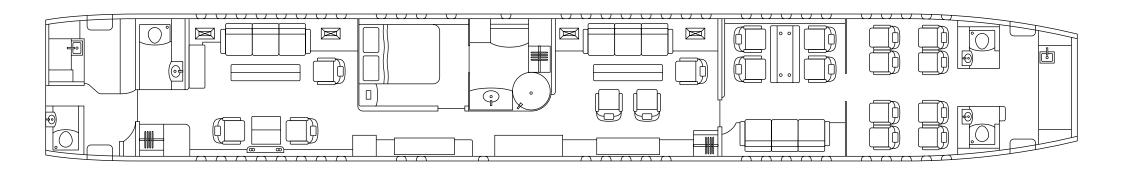

#### INTERIOR

Number of Passengers: 27 (Certified For Taxi, Take-Off & Landing)

Three (3) Place Divan With Electric Hi/Lo Table (Foldout Queen Size Bed) Forward Lounge:

> One (1) Executive Seat Two (2) Place Club Seating 42" Bulkhead Monitor

Master Bedroom with Queen Size Bed Master Suite:

Master Lavatory with Shower

Separate Low & Full Height Storage

Dining Area: Three (3) Place Divan with Electric Hi/Lo Table (Foldout Queen Size Bed)

- N2 Aero Thermal / Acoustic Insulation

Three (3) Executive Seats 42" Bulkhead Monitor

Business Lounge: Four (4) Place Conference Grouping opposite Three (3) Place Divan

42" Bulkhead Monitor

Staff Area: Eight (8) Business Class Seats with Overhead Luggage Storage

Galley Locations: Forward & Aft

Lavatory Locations: Forward Crew & VIP, Aft (separate Men's and Women's)