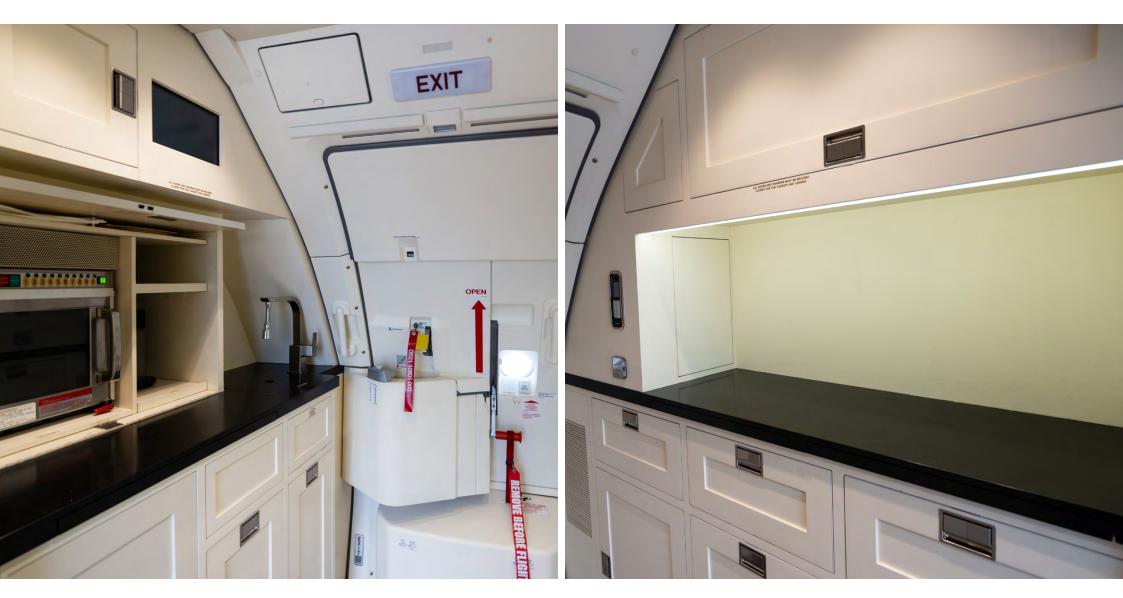

Galley Locations: Forward & Aft

Lavatory Locations: Forward Crew & VIP, Aft (separate Men's and Women's)

#### GALLEY & CABIN FEATURES

Instant Water Heater

 Steam Ovens - CMS Touch Screen Controls - Cabin Telephone System Microwave Ovens - External Camera System Refrigerator Coffee Maker - 230VAC / 50Hz Power Outlets Air Chiller - 115VAC / 60 & 400Hz Power Outlets