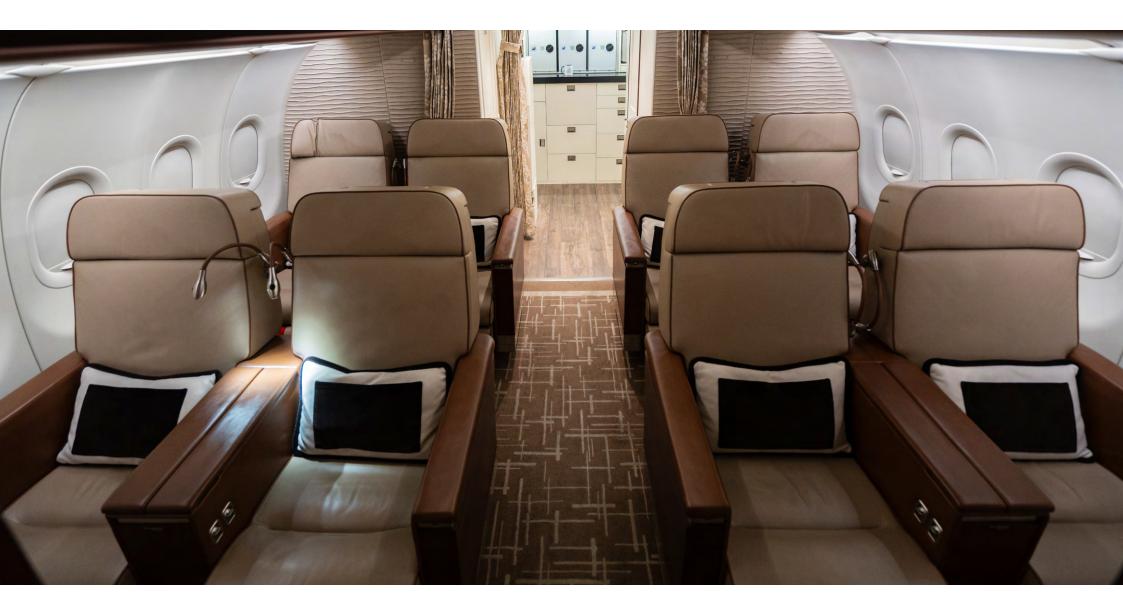

Three (3) Executive Seats 42" Bulkhead Monitor

Business Lounge: Four (4) Place Conference Grouping opposite Three (3) Place Divan

42" Bulkhead Monitor

Staff Area: Eight (8) Business Class Seats with Overhead Luggage Storage