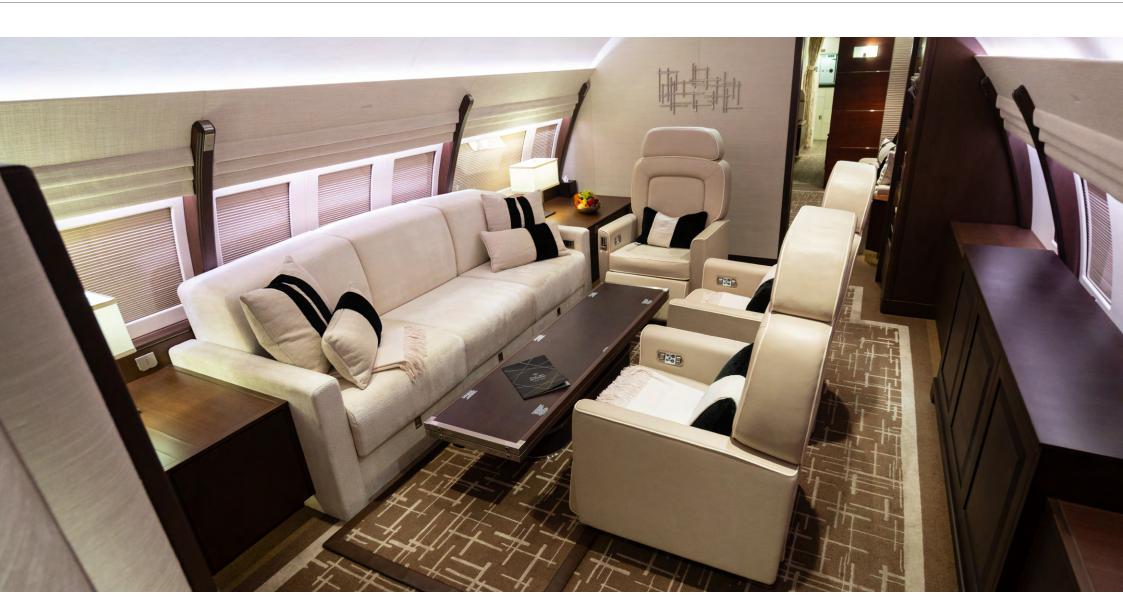

#### INTERIOR

Number of Passengers: 27 (Certified For Taxi, Take-Off & Landing)

Three (3) Place Divan With Electric Hi/Lo Table (Foldout Queen Size Bed) Forward Lounge:

> One (1) Executive Seat Two (2) Place Club Seating 42" Bulkhead Monitor