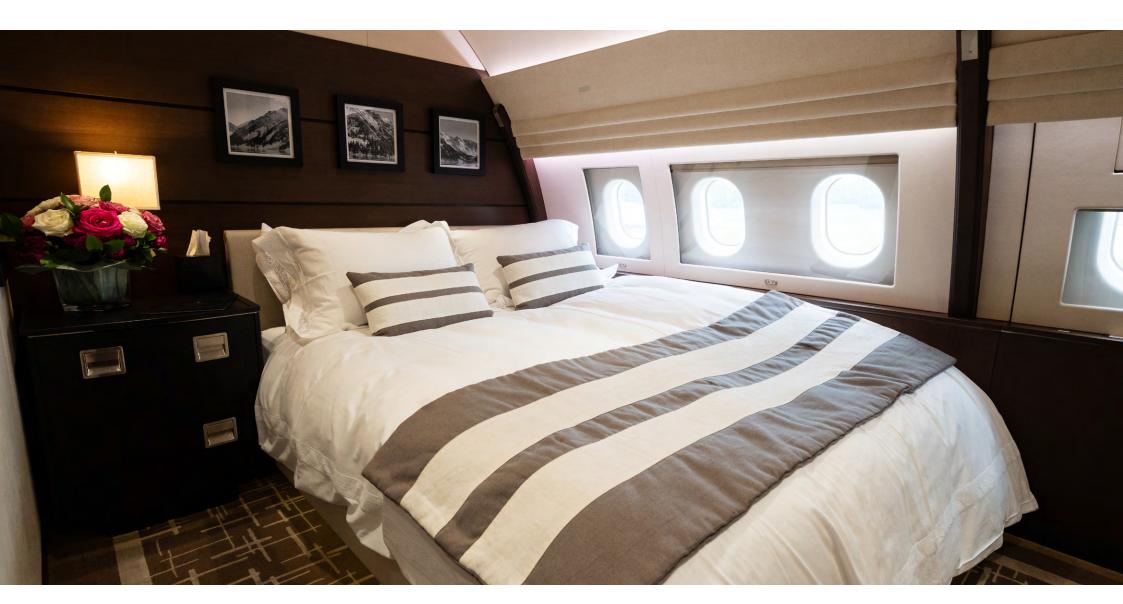

Master Bedroom with Queen Size Bed Master Suite:

Master Lavatory with Shower

Separate Low & Full Height Storage

Dining Area: Three (3) Place Divan with Electric Hi/Lo Table (Foldout Queen Size Bed)

- N2 Aero Thermal / Acoustic Insulation