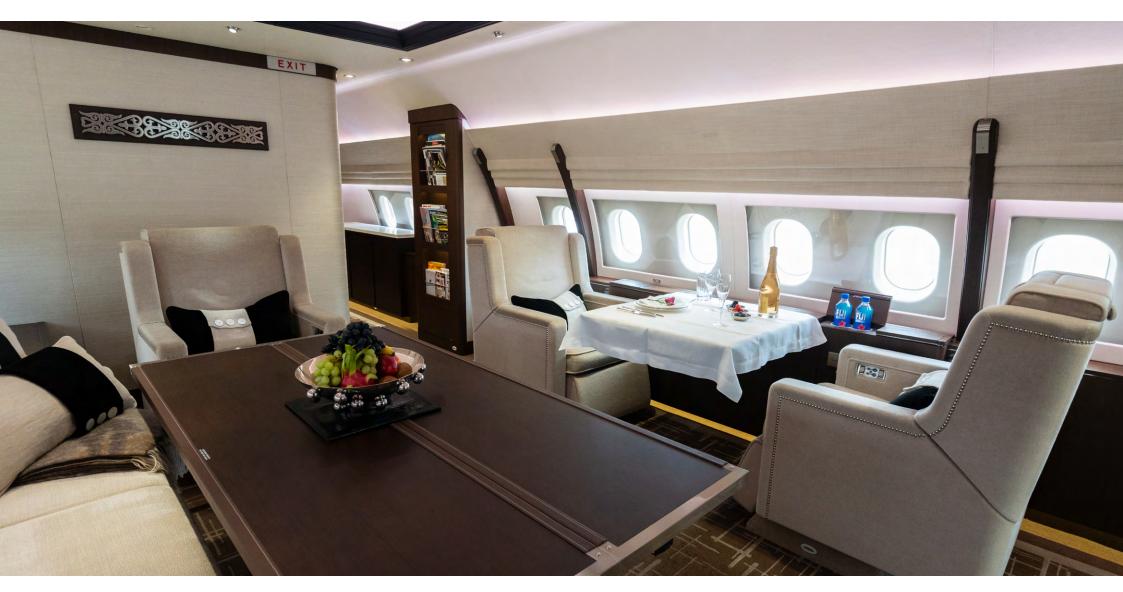

Three (3) Executive Seats 42" Bulkhead Monitor

Business Lounge: Four (4) Place Conference Grouping opposite Three (3) Place Divan

42" Bulkhead Monitor

Staff Area: Eight (8) Business Class Seats with Overhead Luggage Storage