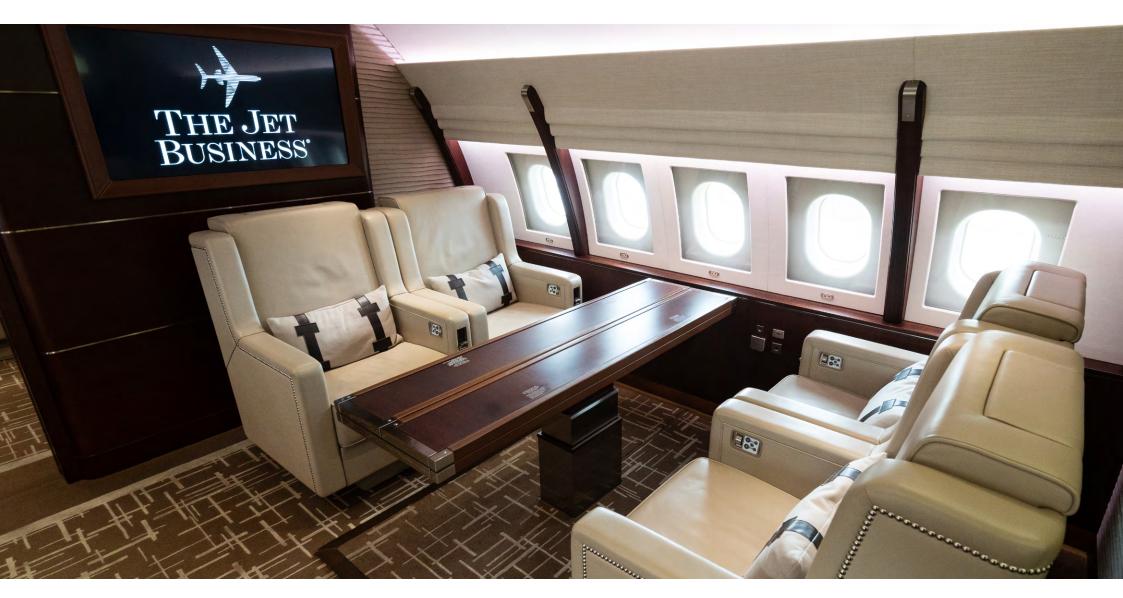

#### INTERIOR

Number of Passengers: 27 (Certified For Taxi, Take-Off & Landing)

Three (3) Place Divan With Electric Hi/Lo Table (Foldout Queen Size Bed) Forward Lounge:

> One (1) Executive Seat Two (2) Place Club Seating 42" Bulkhead Monitor

Master Bedroom with Queen Size Bed Master Suite:

Master Lavatory with Shower

Separate Low & Full Height Storage

Dining Area: Three (3) Place Divan with Electric Hi/Lo Table (Foldout Queen Size Bed)

- N2 Aero Thermal / Acoustic Insulation

Three (3) Executive Seats 42" Bulkhead Monitor

Business Lounge: Four (4) Place Conference Grouping opposite Three (3) Place Divan

42" Bulkhead Monitor

Staff Area: Eight (8) Business Class Seats with Overhead Luggage Storage