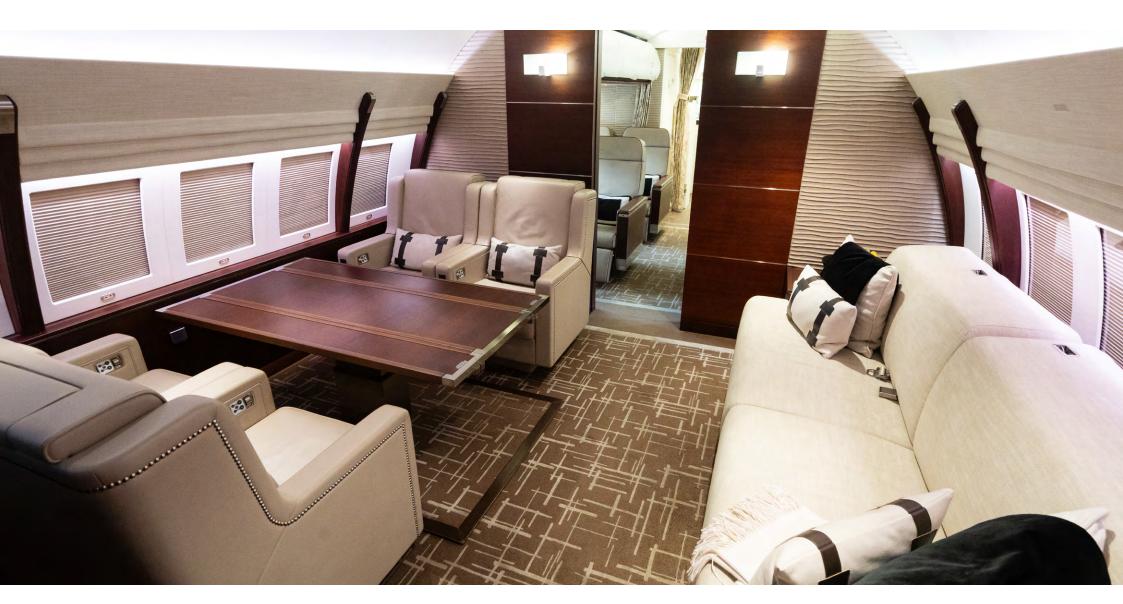

#### INTERIOR

Number of Passengers: 27 (Certified For Taxi, Take-Off & Landing)

Three (3) Place Divan With Electric Hi/Lo Table (Foldout Queen Size Bed) Forward Lounge:

> One (1) Executive Seat Two (2) Place Club Seating 42" Bulkhead Monitor

Master Bedroom with Queen Size Bed Master Suite:

Master Lavatory with Shower

Separate Low & Full Height Storage

Dining Area: Three (3) Place Divan with Electric Hi/Lo Table (Foldout Queen Size Bed)

- N2 Aero Thermal / Acoustic Insulation

Three (3) Executive Seats 42" Bulkhead Monitor

Business Lounge: Four (4) Place Conference Grouping opposite Three (3) Place Divan

42" Bulkhead Monitor

Staff Area: Eight (8) Business Class Seats with Overhead Luggage Storage