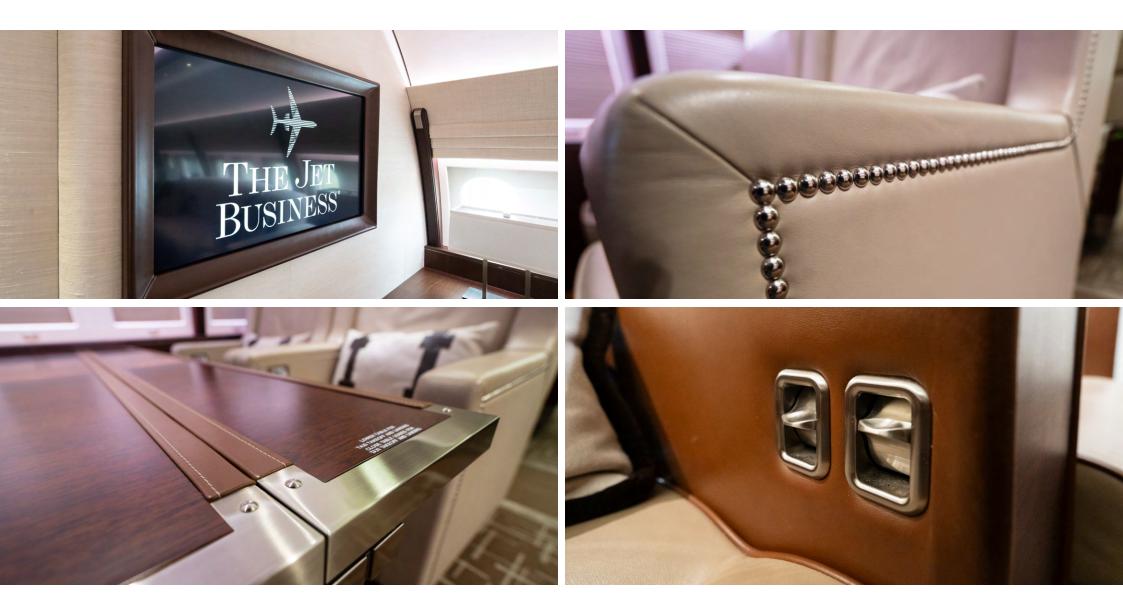

#### INTERIOR

Number of Passengers: 27 (Certified For Taxi, Take-Off & Landing)

Three (3) Place Divan With Electric Hi/Lo Table (Foldout Queen Size Bed) Forward Lounge:

> One (1) Executive Seat Two (2) Place Club Seating 42" Bulkhead Monitor

#### GALLEY & CABIN FEATURES

Instant Water Heater

 Steam Ovens - CMS Touch Screen Controls - Cabin Telephone System Microwave Ovens - External Camera System Refrigerator Coffee Maker - 230VAC / 50Hz Power Outlets Air Chiller - 115VAC / 60 & 400Hz Power Outlets