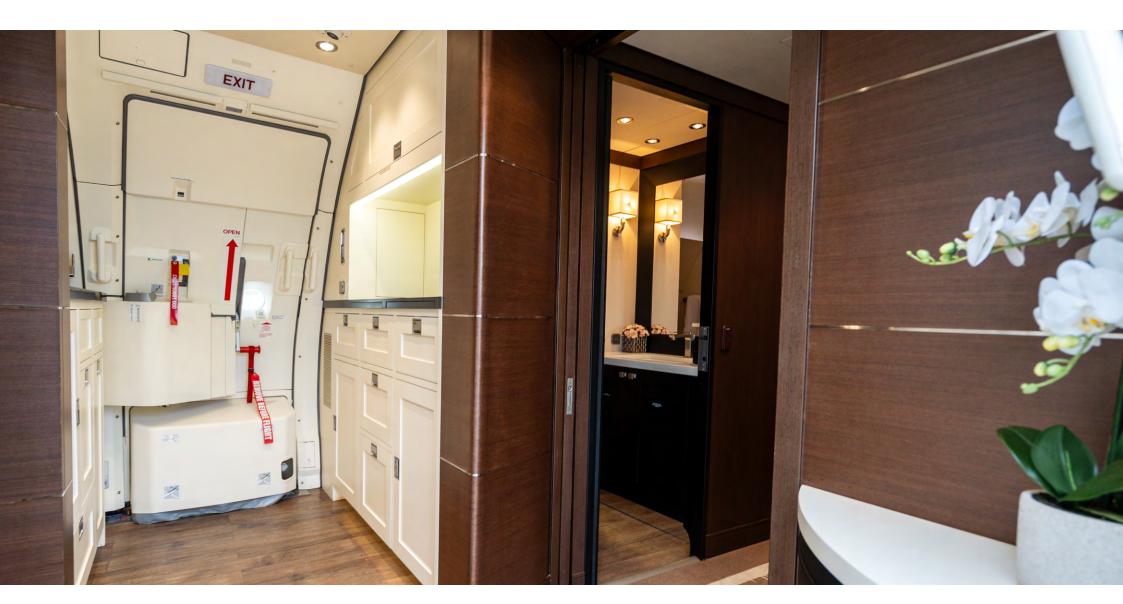

Master Bedroom with Queen Size Bed Master Suite:

Master Lavatory with Shower

Separate Low & Full Height Storage

Dining Area: Three (3) Place Divan with Electric Hi/Lo Table (Foldout Queen Size Bed)

- N2 Aero Thermal / Acoustic Insulation

Galley Locations: Forward & Aft

Lavatory Locations: Forward Crew & VIP, Aft (separate Men's and Women's)