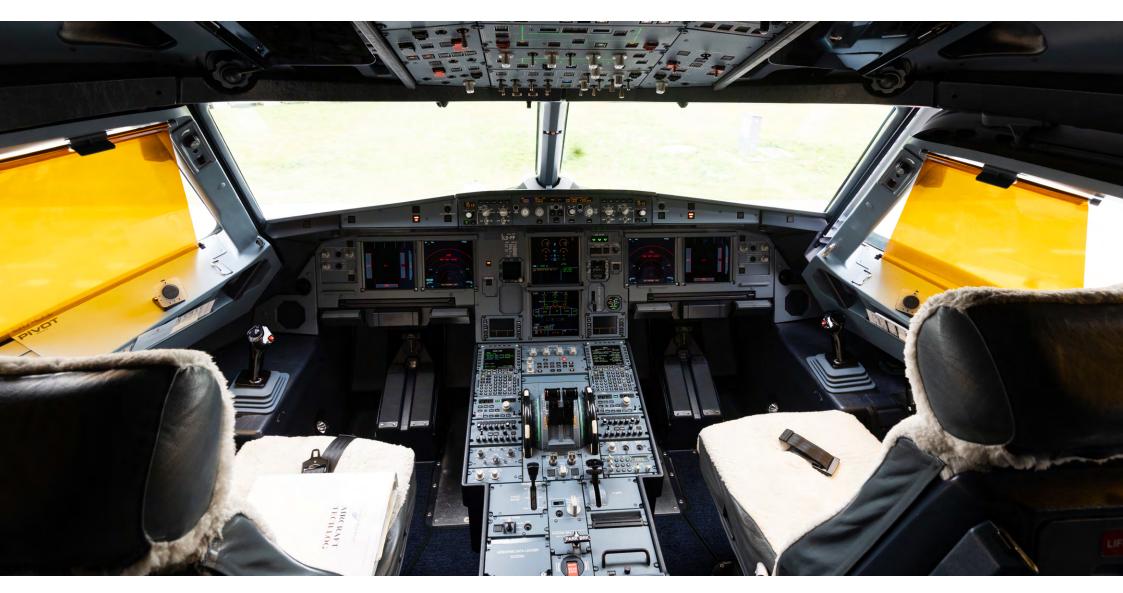

#### **AIRFRAME**

Certificate of Airworthiness: 26th March 2014 Entry Into Service: 28th May 2015

Certification: EASA
Total Time Since New: 2,533 Hours

Total Landings Since New: 894

Maintenance Tracking: CAMP Systems

#### NAVIGATIONAL COMPLIANCE

- FANS-C

- CPDLC

- ADS-B Out v.2

- TCAS 7.1