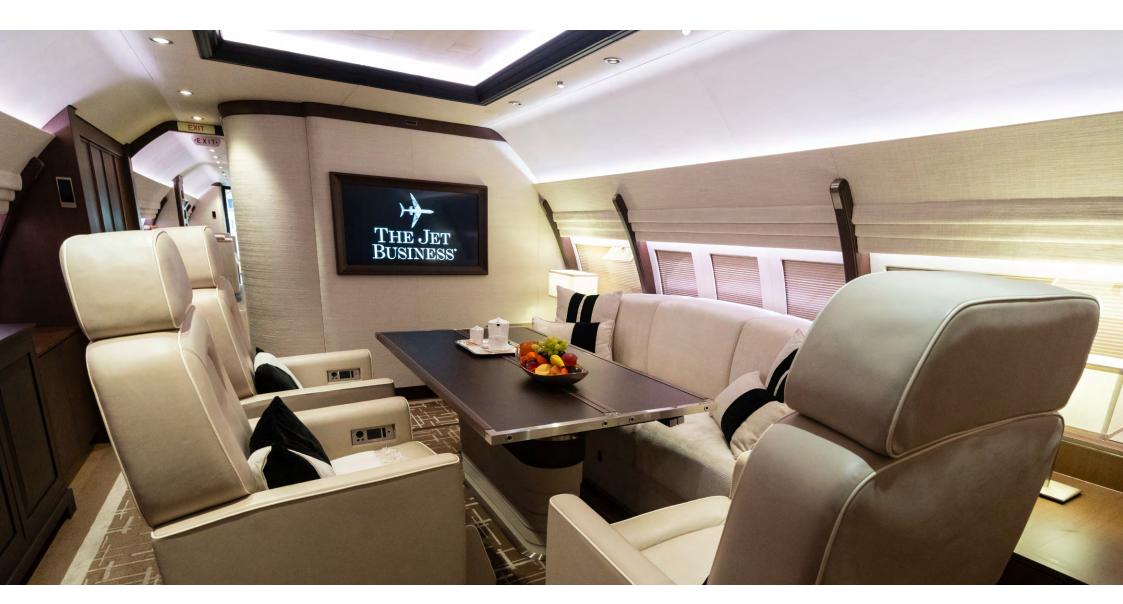

Three (3) Executive Seats 42" Bulkhead Monitor

Business Lounge: Four (4) Place Conference Grouping opposite Three (3) Place Divan

42" Bulkhead Monitor

Staff Area: Eight (8) Business Class Seats with Overhead Luggage Storage