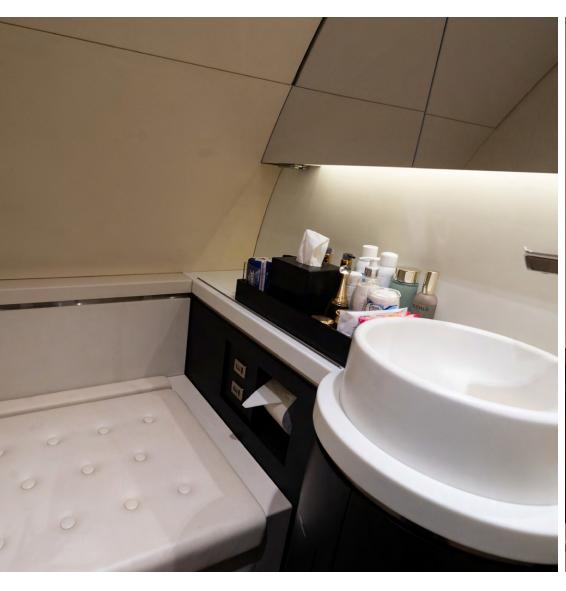

Master Bedroom with Queen Size Bed Master Suite:

Master Lavatory with Shower

Separate Low & Full Height Storage

Dining Area: Three (3) Place Divan with Electric Hi/Lo Table (Foldout Queen Size Bed)

- N2 Aero Thermal / Acoustic Insulation

Galley Locations: Forward & Aft

Lavatory Locations: Forward Crew & VIP, Aft (separate Men's and Women's)