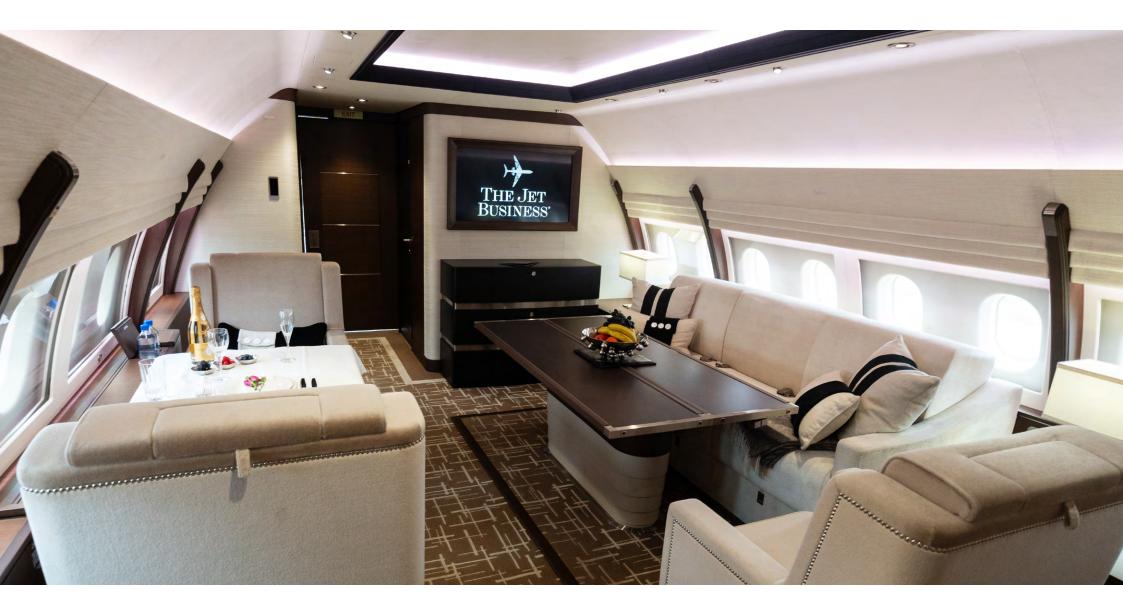

#### INTERIOR

Number of Passengers: 27 (Certified For Taxi, Take-Off & Landing)

Three (3) Place Divan With Electric Hi/Lo Table (Foldout Queen Size Bed) Forward Lounge:

> One (1) Executive Seat Two (2) Place Club Seating 42" Bulkhead Monitor

Three (3) Executive Seats 42" Bulkhead Monitor

Business Lounge: Four (4) Place Conference Grouping opposite Three (3) Place Divan

42" Bulkhead Monitor

Staff Area: Eight (8) Business Class Seats with Overhead Luggage Storage

#### **FNTFRTAINMENT**

- Rockwell Collins Venue Cabin Management System (CMS) / In-Flight Entertainment (IFE)