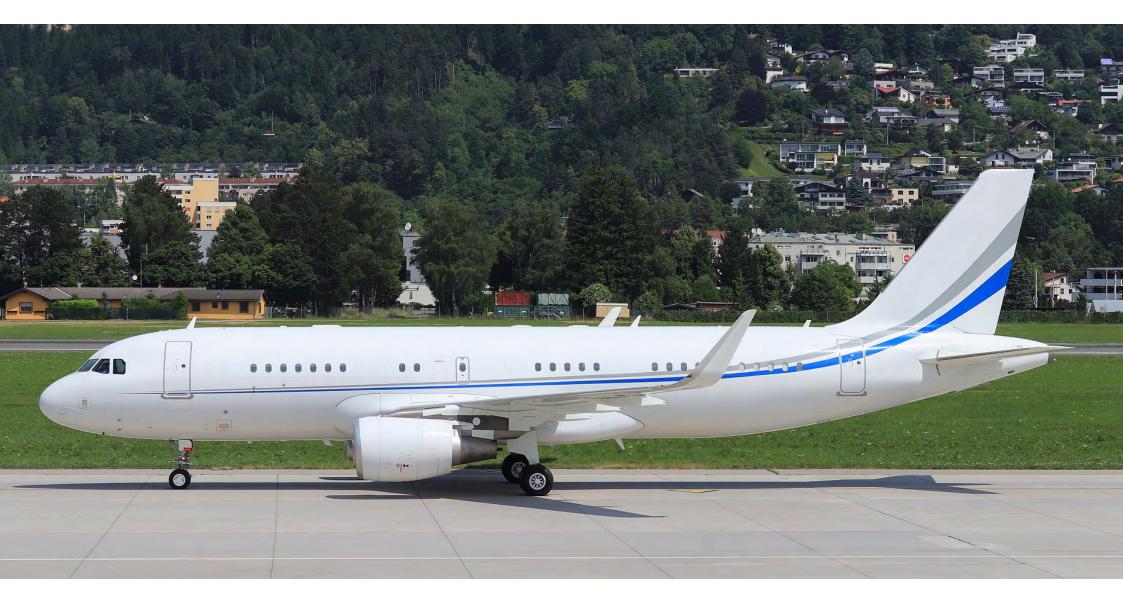

## $2014~\mathrm{AIRBUS}~\mathrm{ACJ}320$

SERIAL NUMBER 6069

#### **EXTERIOR**

- Overall Matterhorn White With Blue and White Stripes