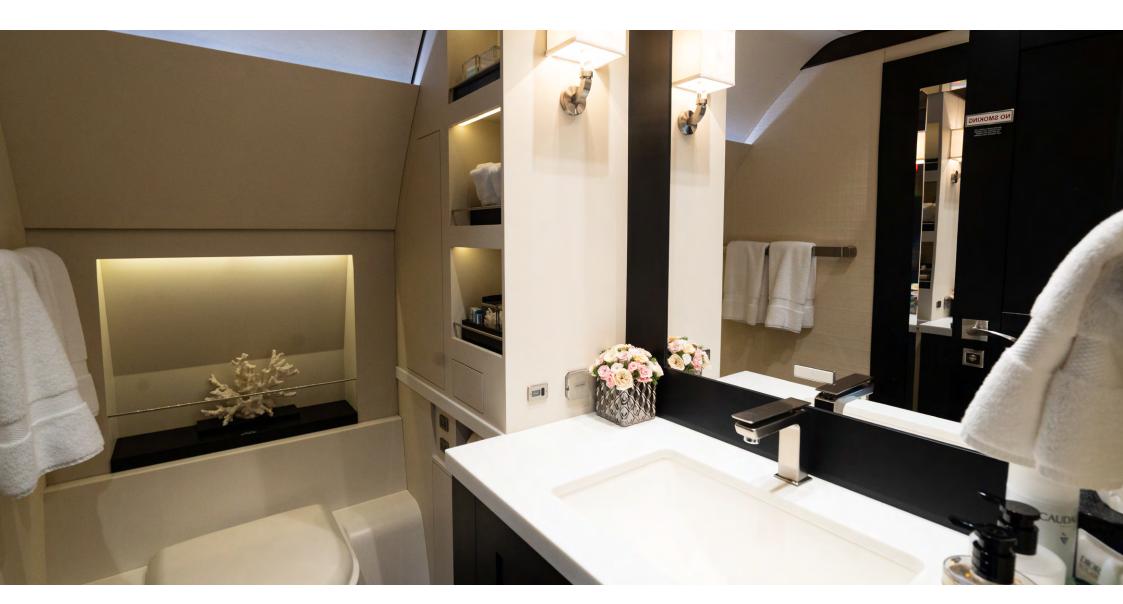

Master Bedroom with Queen Size Bed Master Suite:

Master Lavatory with Shower

Separate Low & Full Height Storage

Dining Area: Three (3) Place Divan with Electric Hi/Lo Table (Foldout Queen Size Bed)

- N2 Aero Thermal / Acoustic Insulation

Galley Locations: Forward & Aft

Lavatory Locations: Forward Crew & VIP, Aft (separate Men's and Women's)