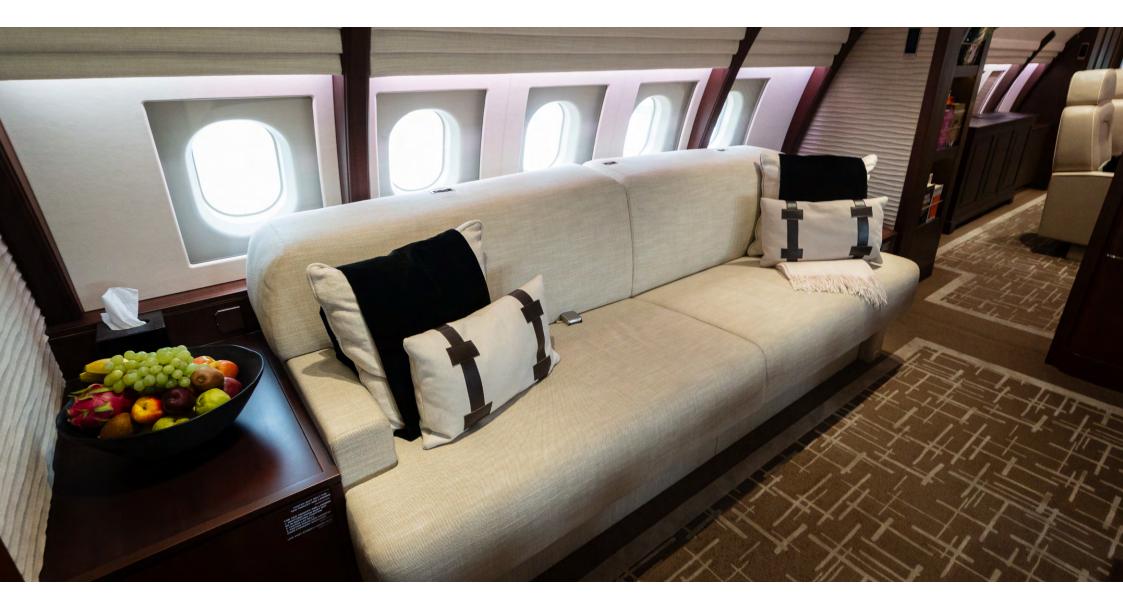

#### INTERIOR

Number of Passengers: 27 (Certified For Taxi, Take-Off & Landing)

Three (3) Place Divan With Electric Hi/Lo Table (Foldout Queen Size Bed) Forward Lounge:

> One (1) Executive Seat Two (2) Place Club Seating 42" Bulkhead Monitor

Master Bedroom with Queen Size Bed Master Suite:

Master Lavatory with Shower

Separate Low & Full Height Storage

Dining Area: Three (3) Place Divan with Electric Hi/Lo Table (Foldout Queen Size Bed)

- N2 Aero Thermal / Acoustic Insulation

Three (3) Executive Seats 42" Bulkhead Monitor

Business Lounge: Four (4) Place Conference Grouping opposite Three (3) Place Divan

42" Bulkhead Monitor

Staff Area: Eight (8) Business Class Seats with Overhead Luggage Storage