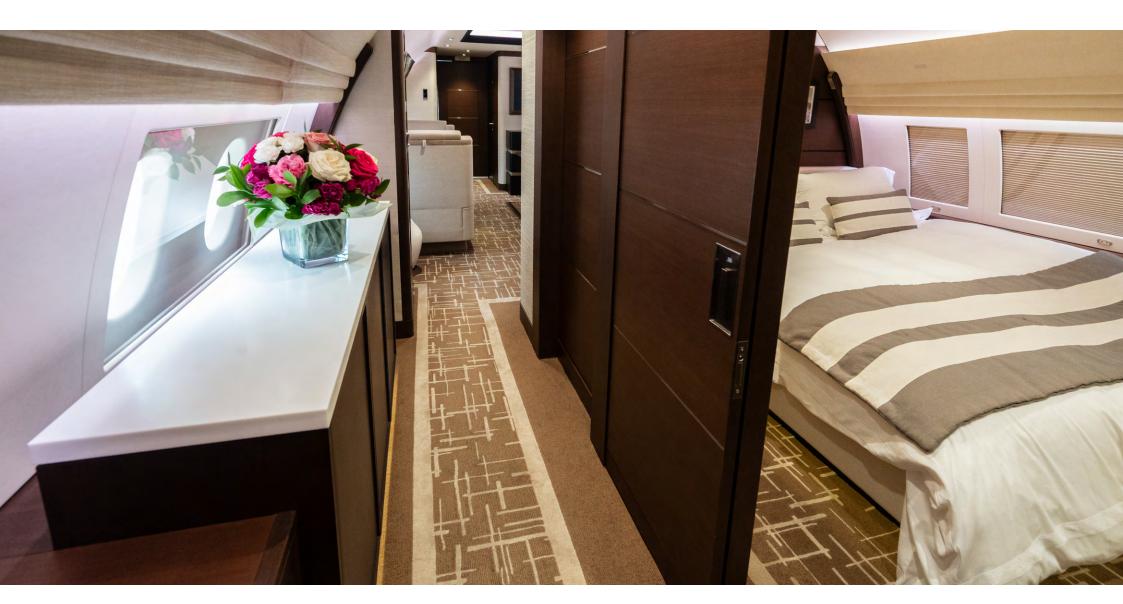

Master Bedroom with Queen Size Bed Master Suite:

Master Lavatory with Shower

Separate Low & Full Height Storage

Dining Area: Three (3) Place Divan with Electric Hi/Lo Table (Foldout Queen Size Bed)

- N2 Aero Thermal / Acoustic Insulation