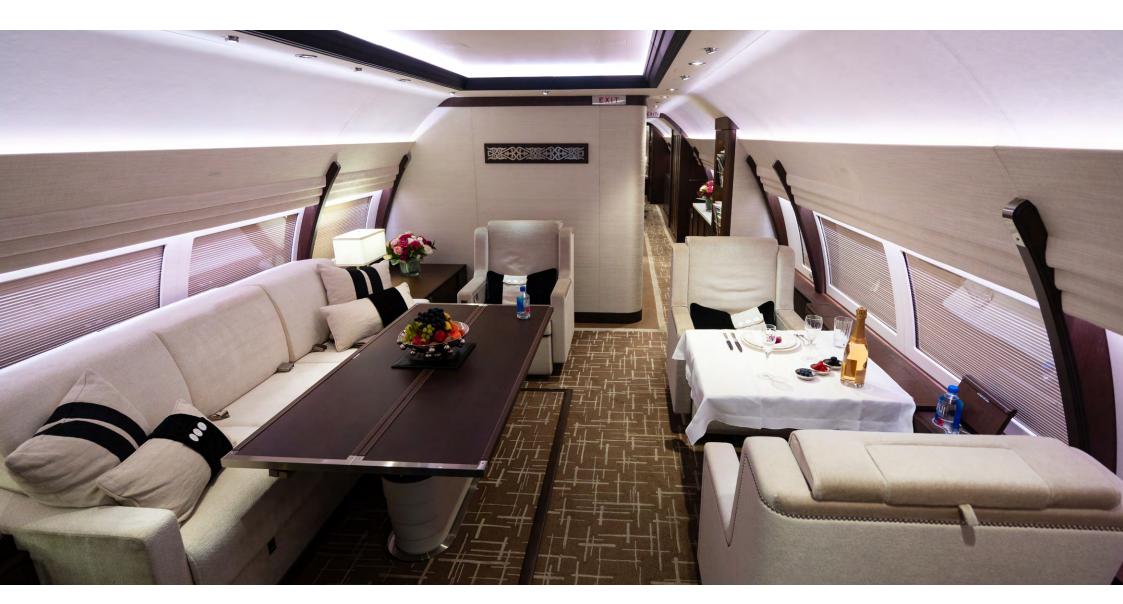

Master Bedroom with Queen Size Bed Master Suite:

Master Lavatory with Shower

Separate Low & Full Height Storage

Dining Area: Three (3) Place Divan with Electric Hi/Lo Table (Foldout Queen Size Bed)

- N2 Aero Thermal / Acoustic Insulation

Three (3) Executive Seats 42" Bulkhead Monitor

Business Lounge: Four (4) Place Conference Grouping opposite Three (3) Place Divan

42" Bulkhead Monitor

Staff Area: Eight (8) Business Class Seats with Overhead Luggage Storage