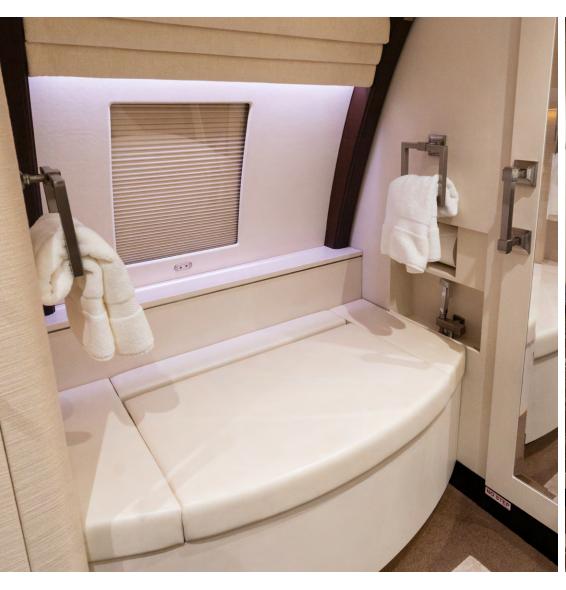

Master Bedroom with Queen Size Bed Master Suite:

Master Lavatory with Shower

Separate Low & Full Height Storage

Dining Area: Three (3) Place Divan with Electric Hi/Lo Table (Foldout Queen Size Bed)

- N2 Aero Thermal / Acoustic Insulation