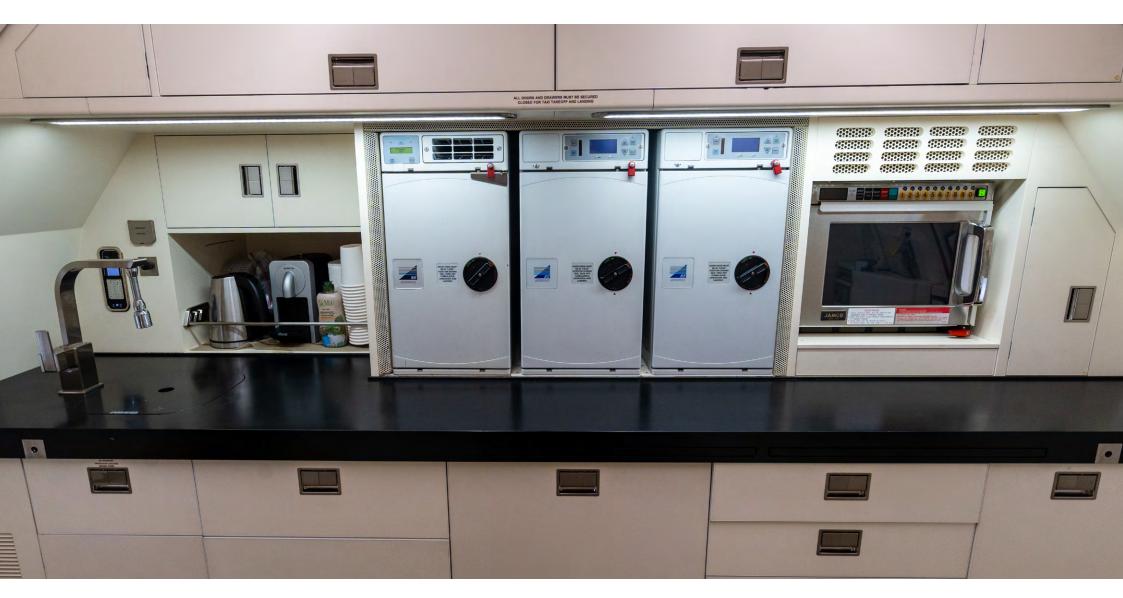

#### GALLEY & CABIN FEATURES

Instant Water Heater

 Steam Ovens - CMS Touch Screen Controls - Cabin Telephone System Microwave Ovens - External Camera System Refrigerator Coffee Maker - 230VAC / 50Hz Power Outlets Air Chiller - 115VAC / 60 & 400Hz Power Outlets