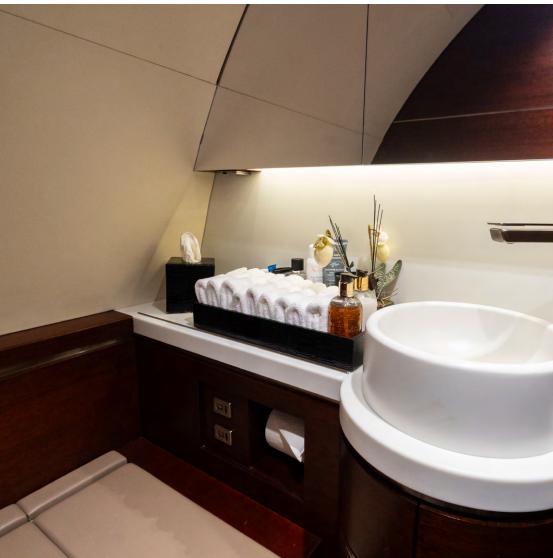

Master Bedroom with Queen Size Bed Master Suite:

Master Lavatory with Shower

Separate Low & Full Height Storage

Dining Area: Three (3) Place Divan with Electric Hi/Lo Table (Foldout Queen Size Bed)

- N2 Aero Thermal / Acoustic Insulation

Galley Locations: Forward & Aft

Lavatory Locations: Forward Crew & VIP, Aft (separate Men's and Women's)