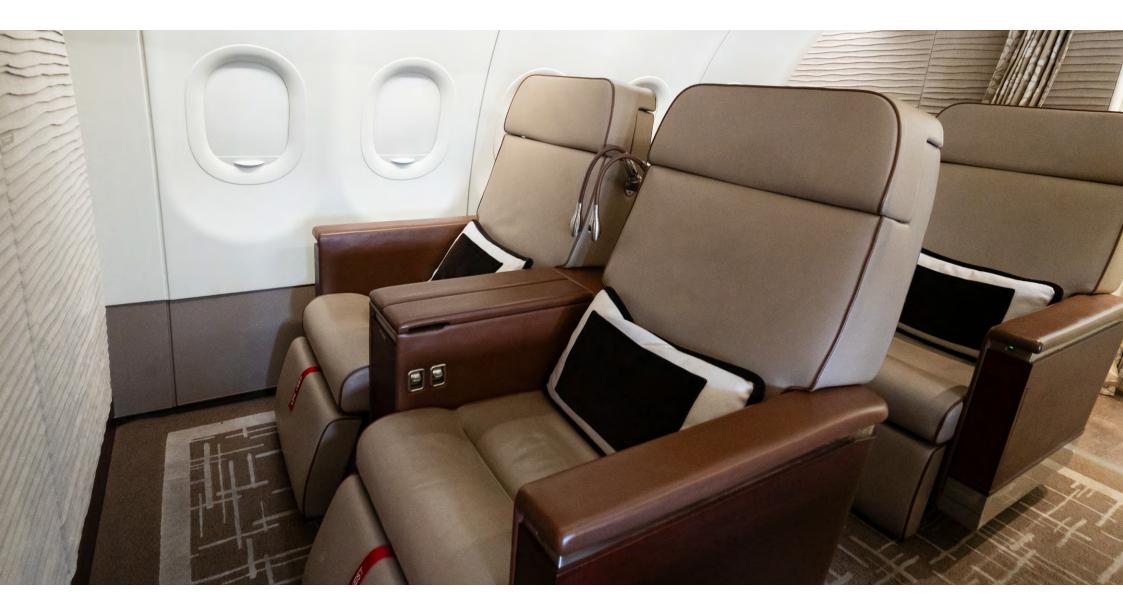

#### INTERIOR

Number of Passengers: 27 (Certified For Taxi, Take-Off & Landing)

Three (3) Place Divan With Electric Hi/Lo Table (Foldout Queen Size Bed) Forward Lounge:

> One (1) Executive Seat Two (2) Place Club Seating 42" Bulkhead Monitor

Three (3) Executive Seats 42" Bulkhead Monitor

Business Lounge: Four (4) Place Conference Grouping opposite Three (3) Place Divan

42" Bulkhead Monitor

Staff Area: Eight (8) Business Class Seats with Overhead Luggage Storage