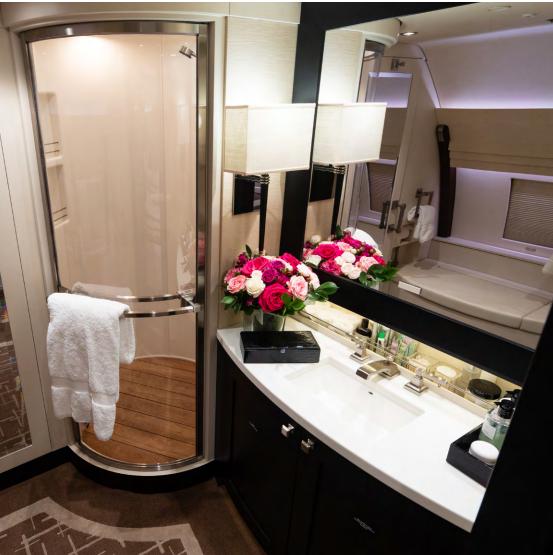

Master Bedroom with Queen Size Bed Master Suite:

Master Lavatory with Shower

Separate Low & Full Height Storage

Dining Area: Three (3) Place Divan with Electric Hi/Lo Table (Foldout Queen Size Bed)

- N2 Aero Thermal / Acoustic Insulation