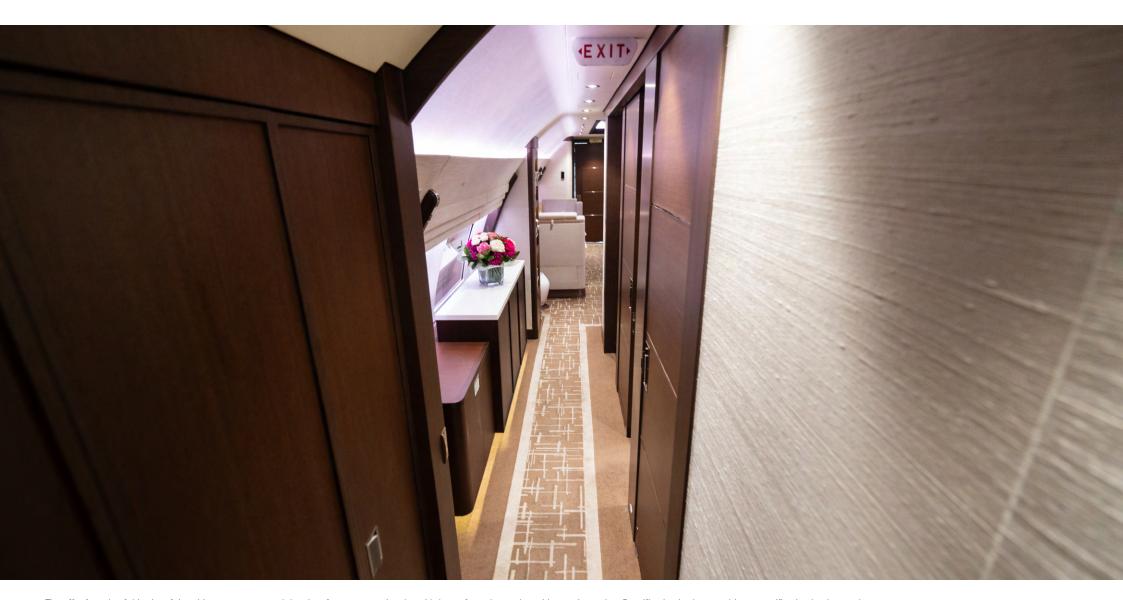

Galley Locations: Forward & Aft

Lavatory Locations: Forward Crew & VIP, Aft (separate Men's and Women's)